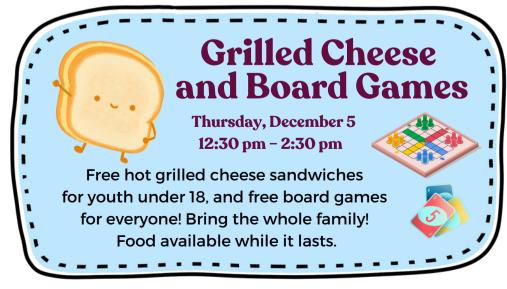

### Grilled Cheese and Board Games

Thursday, December 5 12:30 pm – 2:30 pm

Free hot grilled cheese sandwiches for youth under 18, and free board games for everyone! Bring the whole family! Food available while it lasts.